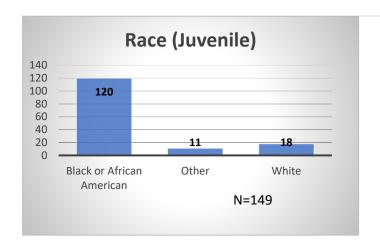

## Daily Data Dashboard – February 23, 2024 Demographics for JTDC Population Friday Morning Midnight Count

Total # of probation Involved youth<sup>1</sup>: 1,356











<sup>&</sup>lt;sup>1</sup> Probation Active: Any youth who is pending sentencing with an active social history, has been formally placed on probation or supervision with Cook County Juvenile Probation on the date of the report.

Data sources: cFive Supervisor – Probation Population and RMIS – JTDC Population

<sup>\*</sup>Age, Gender and Race for Criminal Court population (N=1) is not represented in this report.

## Daily Data Dashboard – February 23, 2024 Demographics for JTDC Population Friday Morning Midnight Count