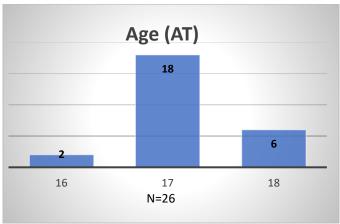

## Daily Data Dashboard – February 23, 2024 Demographics for JTDC Population Friday Morning Midnight Count

Total # of probation Involved youth<sup>1</sup>: 1,356

<sup>&</sup>lt;sup>1</sup> Probation Active: Any youth who is pending sentencing with an active social history, has been formally placed on probation or supervision with Cook County Juvenile Probation on the date of the report.

Data sources: cFive Supervisor – Probation Population and RMIS – JTDC Population

<sup>\*</sup>Age, Gender and Race for Criminal Court population (N=1) is not represented in this report.