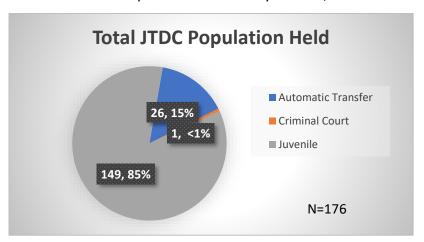

## Daily Data Dashboard – February 23, 2024 Demographics for JTDC Population Friday Morning Midnight Count

Total # of probation Involved youth<sup>1</sup>: 1,356

<sup>&</sup>lt;sup>1</sup> Probation Active: Any youth who is pending sentencing with an active social history, has been formally placed on probation or supervision with Cook County Juvenile Probation on the date of the report.

Data sources: cFive Supervisor – Probation Population and RMIS – JTDC Population

<sup>\*</sup>Age, Gender and Race for Criminal Court population (N=1) is not represented in this report.