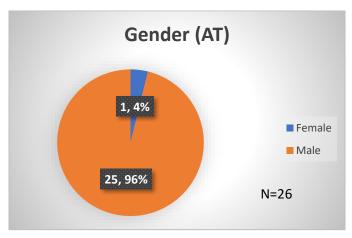

## Daily Data Dashboard – February 23, 2024 Demographics for JTDC Population Friday Morning Midnight Count

Total # of probation Involved youth<sup>1</sup>: 1,356











<sup>&</sup>lt;sup>1</sup> Probation Active: Any youth who is pending sentencing with an active social history, has been formally placed on probation or supervision with Cook County Juvenile Probation on the date of the report.

Data sources: cFive Supervisor – Probation Population and RMIS – JTDC Population

<sup>\*</sup>Age, Gender and Race for Criminal Court population (N=1) is not represented in this report.

## Daily Data Dashboard – February 23, 2024 Demographics for JTDC Population Friday Morning Midnight Count