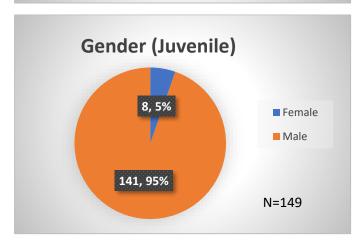

## Daily Data Dashboard – February 23, 2024 Demographics for JTDC Population Friday Morning Midnight Count

Total # of probation Involved youth<sup>1</sup>: 1,356

<sup>&</sup>lt;sup>1</sup> Probation Active: Any youth who is pending sentencing with an active social history, has been formally placed on probation or supervision with Cook County Juvenile Probation on the date of the report.

Data sources: cFive Supervisor – Probation Population and RMIS – JTDC Population

<sup>\*</sup>Age, Gender and Race for Criminal Court population (N=1) is not represented in this report.