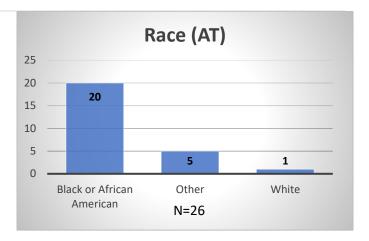

## Daily Data Dashboard – February 23, 2024 Demographics for JTDC Population Friday Morning Midnight Count

Total # of probation Involved youth<sup>1</sup>: 1,356











<sup>&</sup>lt;sup>1</sup> Probation Active: Any youth who is pending sentencing with an active social history, has been formally placed on probation or supervision with Cook County Juvenile Probation on the date of the report.

Data sources: cFive Supervisor – Probation Population and RMIS – JTDC Population

<sup>\*</sup>Age, Gender and Race for Criminal Court population (N=1) is not represented in this report.

## Daily Data Dashboard – February 23, 2024 Demographics for JTDC Population Friday Morning Midnight Count