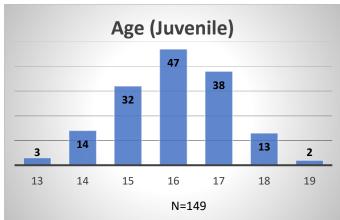

## Daily Data Dashboard – February 23, 2024 Demographics for JTDC Population Friday Morning Midnight Count

Total # of probation Involved youth<sup>1</sup>: 1,356

<sup>&</sup>lt;sup>1</sup> Probation Active: Any youth who is pending sentencing with an active social history, has been formally placed on probation or supervision with Cook County Juvenile Probation on the date of the report.

Data sources: cFive Supervisor – Probation Population and RMIS – JTDC Population

<sup>\*</sup>Age, Gender and Race for Criminal Court population (N=1) is not represented in this report.